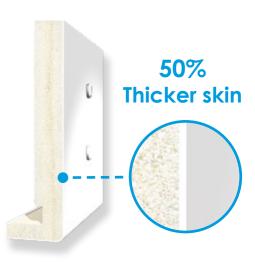

#### Unbeatable Skin Thickness

All our roofline and cladding products are manufactured with a co-extruded high impact calcium zinc PVC-U skin which is 0.6mm thick making it the best available on the market.