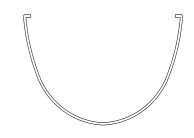

# Choose your Gutter

Your gutters and downpipes will need to complement your roofline choice, so we provide five ranges of gutter profiles to help you decide.

**Square, ogee** and **round** are ideal for standard homes, whereas **deepflo** and **extraflo** are ideal for homes with larger roof spaces where a higher flow capacity is needed.

# Five styles of gutter available.

**Square Gutter** 

**Ogee Gutter** 

**Round Gutter** 

**Deepflo Gutter** 

**Extraflo Gutter** 

(Colour options on page 11)