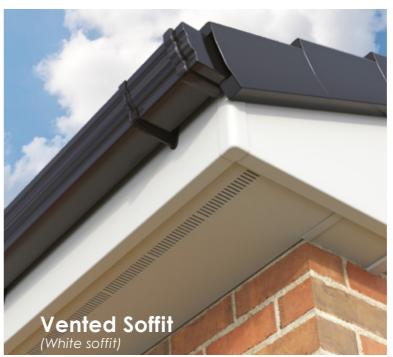

The most common way to provide a flow of air into your roof space is over fascia protection, but options are also available including vented soffits or circular vents.

**Vented Soffit** 

Vented soffit allows ventilation to be provided to the roof space (10-25mm), with built in ventilation holes along the full length of the soffit. This is particularly useful if it is difficult to ventilate above the fascia board.