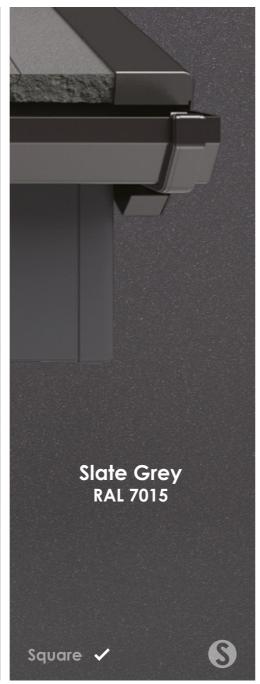

# **Choose** your Guttering Colour

|                       | White    | Black    | Grey     | Anthracite | Brown    | Cast Iron<br>Effect |
|-----------------------|----------|----------|----------|------------|----------|---------------------|
| Square Gutter         | <b>✓</b> | <b>✓</b> |          | <b>✓</b>   | <b>✓</b> |                     |
| Ogee Gutter           | <b>✓</b> | <b>✓</b> |          | <b>✓</b>   | <b>✓</b> | <b>✓</b>            |
| Round Gutter          | <b>✓</b> | <b>✓</b> | <b>✓</b> | <b>✓</b>   | <b>✓</b> | <b>✓</b>            |
| Deepflo Gutter        | <b>✓</b> | <b>✓</b> | <b>✓</b> | <b>✓</b>   | <b>✓</b> | <b>✓</b>            |
| Extraflo Gutter       | <b>✓</b> | <b>✓</b> | <b>✓</b> |            |          |                     |
| <b>Round Downpipe</b> | <b>✓</b> | <b>✓</b> | <b>✓</b> | <b>✓</b>   | <b>✓</b> | <b>✓</b>            |
| Square Downpipe       | <b>✓</b> | <b>✓</b> |          | <b>✓</b>   | <b>✓</b> |                     |

#### **Coloured Rooflines**

Our coloured roofline choices are mostly available in a square fascia profile. The nearest RAL colour is displayed next to the colour where possible.