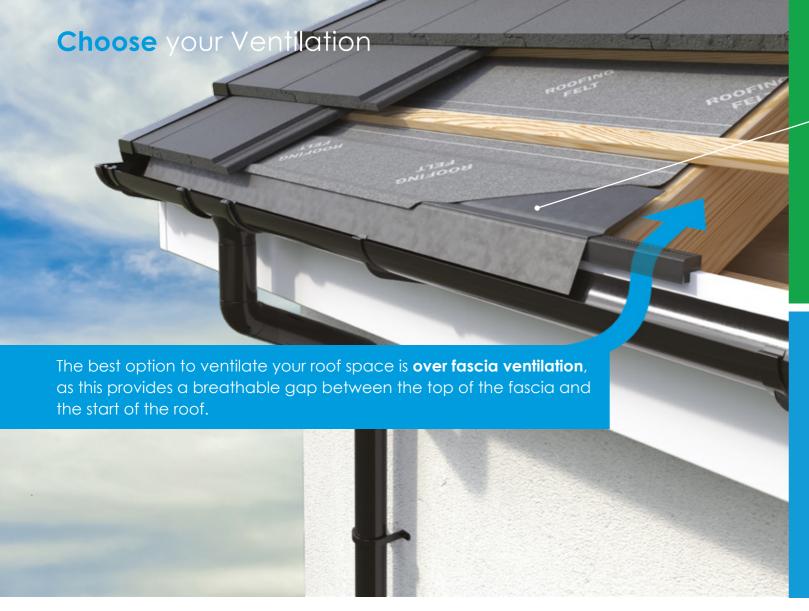

# **Choose** your Eaves Protection

There are two options to protect your eaves. A standard eaves protector, or one with comb guard protection.

#### **Eaves Protector**

A standard eaves protector stops water ingress between the roof felt and the fascia board.

#### **Eaves Protector with Comb Guard**

Similar to a standard eaves protector, but features a built-in comb guard that prevents invasion of the roof space (especially through ridged roof tiles) by birds and insects.

Ventilation is an integral part of any roofline installation in both new build and refurbishments. It is vital to ventilate your roof space to avoid damaging the timber structure of your roof. When installing roofline, your installer will guide you through the most appropriate solution to ventilate your roof space.

The most common way to provide a flow of air into your roof space is over fascia protection, but options are also available including vented soffits or circular vents.

**Vented Soffit** 