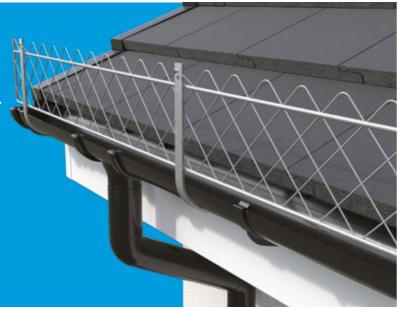

# **Choose** your Gutter Protection

Gutters need protecting to ensure water can flow freely from the gutter to the downpipe. The options below will help you choose the most appropriate protection for your gutters.

Gutter guards are available in two forms, a continuous wire with bristles running the length of the gutter, or an interlocking plastic mesh system that sits in the gutter. Both systems prevent a build up of debris meaning less maintenance is required.