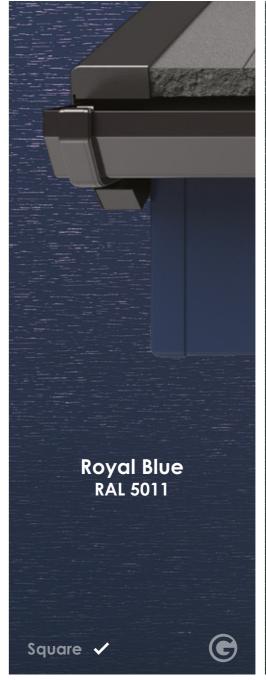

# **Choose** your Guttering Colour

|                       | White    | Black    | Grey     | Anthracite | Brown    | Cast Iron<br>Effect |
|-----------------------|----------|----------|----------|------------|----------|---------------------|
| Square Gutter         | <b>✓</b> | <b>✓</b> |          | <b>✓</b>   | <b>✓</b> |                     |
| Ogee Gutter           | <b>✓</b> | <b>✓</b> |          | <b>✓</b>   | <b>✓</b> | <b>✓</b>            |
| Round Gutter          | <b>✓</b> | <b>✓</b> | <b>✓</b> | <b>✓</b>   | <b>✓</b> | <b>✓</b>            |
| Deepflo Gutter        | <b>✓</b> | <b>✓</b> | <b>✓</b> | <b>✓</b>   | <b>✓</b> | <b>✓</b>            |
| Extraflo Gutter       | <b>✓</b> | <b>✓</b> | <b>✓</b> |            |          |                     |
| <b>Round Downpipe</b> | <b>✓</b> | <b>✓</b> | <b>✓</b> | <b>✓</b>   | <b>✓</b> | <b>✓</b>            |
| Square Downpipe       | <b>✓</b> | <b>✓</b> |          | <b>✓</b>   | <b>✓</b> |                     |

#### **Coloured Rooflines**

Our coloured roofline choices are mostly available in a square fascia profile. The nearest RAL colour is displayed next to the colour where possible.