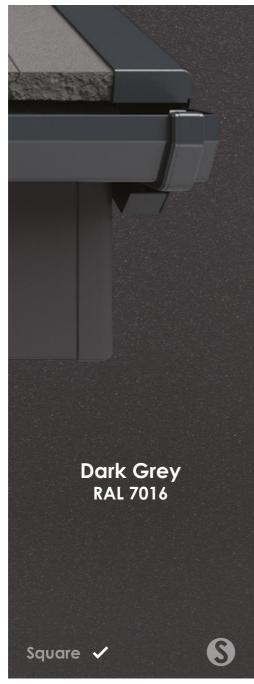

# **Choose** your Guttering Colour

|                       | White    | Black    | Grey     | Anthracite | Brown    | Cast Iron<br>Effect |
|-----------------------|----------|----------|----------|------------|----------|---------------------|
| Square Gutter         | <b>✓</b> | <b>✓</b> |          | <b>✓</b>   | <b>✓</b> |                     |
| Ogee Gutter           | <b>✓</b> | <b>✓</b> |          | <b>✓</b>   | <b>✓</b> | <b>✓</b>            |
| Round Gutter          | <b>✓</b> | <b>✓</b> | <b>✓</b> | <b>✓</b>   | <b>✓</b> | <b>✓</b>            |
| Deepflo Gutter        | <b>✓</b> | <b>✓</b> | <b>✓</b> | <b>✓</b>   | <b>✓</b> | <b>✓</b>            |
| Extraflo Gutter       | <b>✓</b> | <b>✓</b> | <b>✓</b> |            |          |                     |
| <b>Round Downpipe</b> | <b>✓</b> | <b>✓</b> | <b>✓</b> | <b>✓</b>   | <b>✓</b> | <b>✓</b>            |
| Square Downpipe       | <b>✓</b> | <b>✓</b> |          | <b>✓</b>   | <b>✓</b> |                     |

#### **Coloured Rooflines**

Our coloured roofline choices are mostly available in a square fascia profile. The nearest RAL colour is displayed next to the colour where possible.