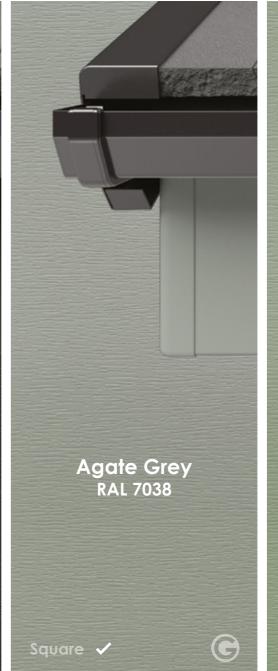

# **Choose** your Fascia Colour

#### **Coloured Rooflines**

Our coloured roofline choices are mostly available in a square fascia profile. The nearest RAL colour is displayed next to the colour where possible.