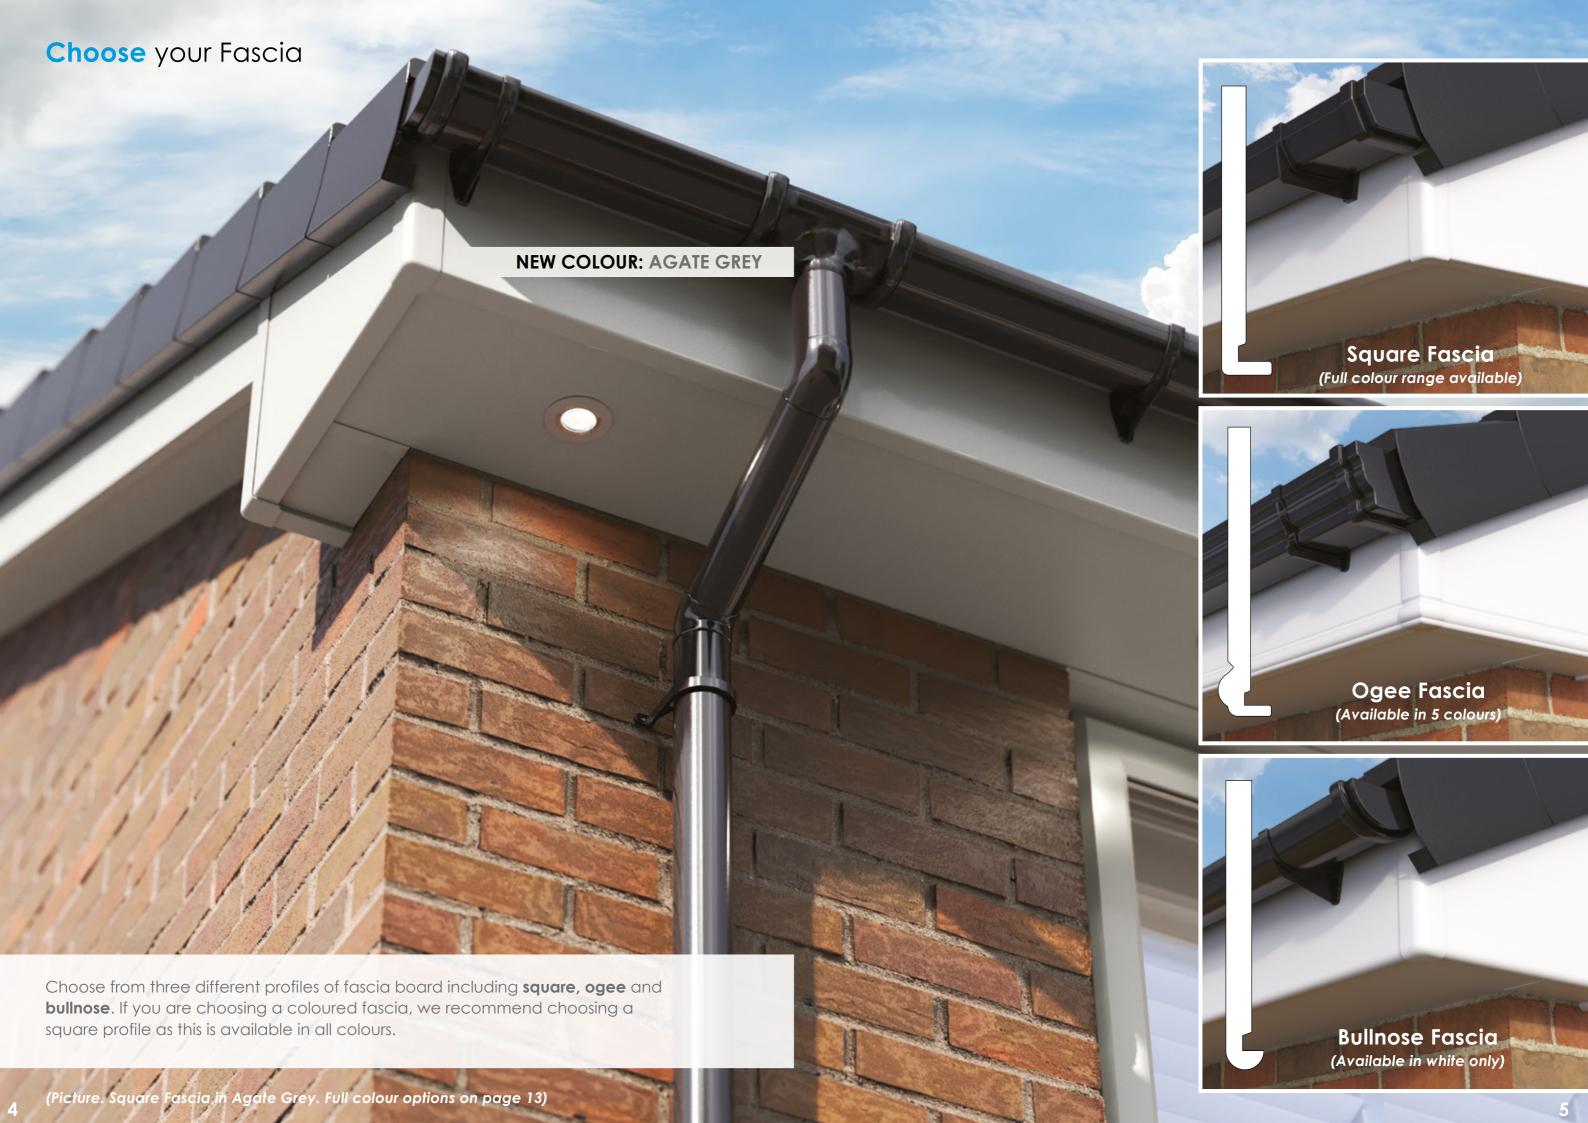

# Choose your Fascia Colour

# **Choose** your Fascia Colour

#### **Coloured Rooflines**

Our coloured roofline choices are mostly available in a square fascia profile. The nearest RAL colour is displayed next to the colour where possible.

#### Grained or Smooth

When choosing 7016 grey rooflines (pg 14-15), we offer a smooth finish that complements Aluminium products such as bi-folding doors, or a grained finish that makes it look like painted timber to match PVC-U windows.

#### The only BBA APPROVED Foil Collection

We are pleased to be the only manufacturer to offer a BBA approved range of rooflines in both white and foiled options. This means you have the confidence of a robust British backed quality standard, whether you choose a standard white roofline, or a contemporary grey roofline. Either way, its backed by the BBA.

#### Heat Shield Protected

All our coloured rooflines are protected by heat shield technology, which is specifically designed to stop fascias, soffits and cladding from warping and twisting under the pressure of direct sunlight.