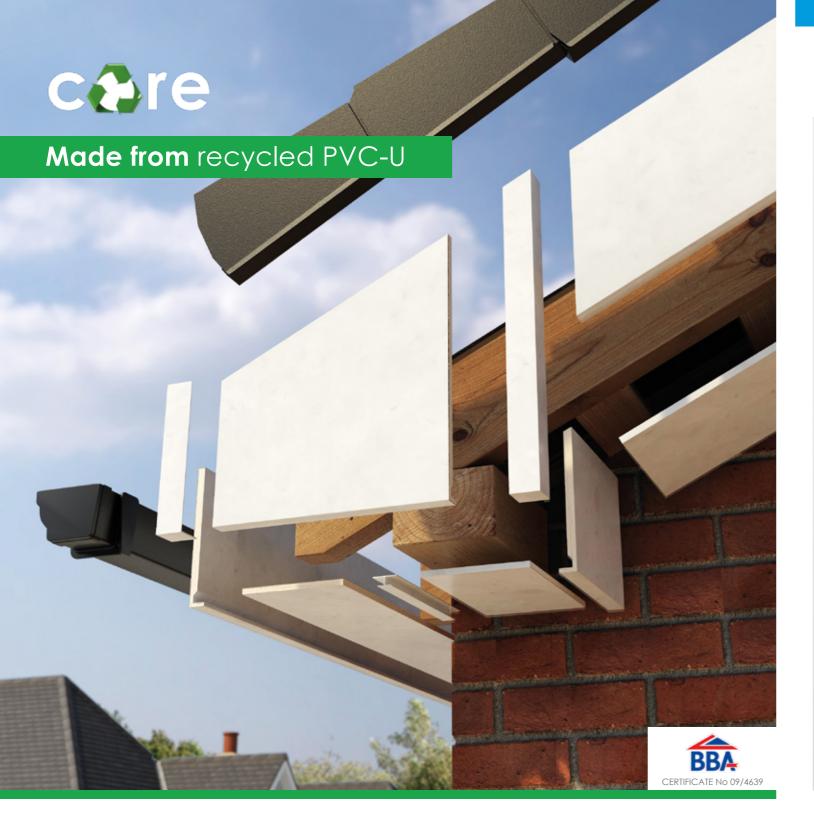

# Core, Environmentally Friendly Rooflines

Core is our range of BBA approved white recycled rooflines that have changed the market. Homeowners can now choose the maintenance free benefits that PVC-U can offer, with all the environmental credentials that recycled products can provide.

#### Recycled into our Core, not the Earth's

Core is a PVC-U roofline system that features a virgin PVC skin (so the appearance is unaffected), but crucially it also features a recycled inner core made from old rooflines. It's that clever, you would never know it's recycled.

#### Unbeatable Skin Thickness

All our roofline and cladding products are manufactured with a co-extruded high impact calcium zinc PVC-U skin which is 0.6mm thick making it the best available on the market.