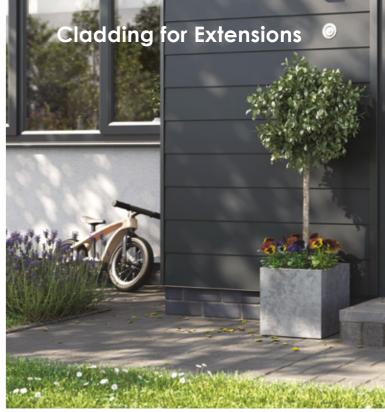

# **Cladding Transformations**

Cladding from Homeline Building Products can make a dramatic difference and completely upgrade the look of your home. This versatile product can be used to enhance dormers, extensions, garden rooms or even as a soffit. We offer traditional cladding in shiplap and open V with PVC-U trims as well as contemporary cladding in lap and closed V styles with an innovative aluminium trim system for the ultimate aesthetics.