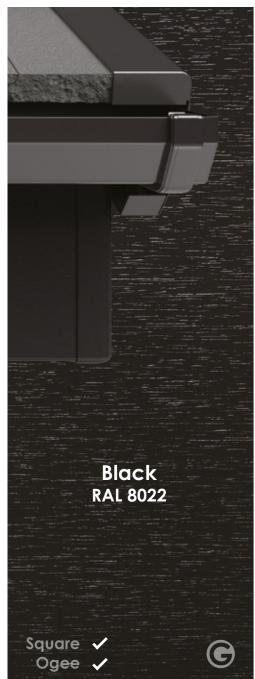

# **Choose** your Guttering Colour

|                       | White    | Black    | Grey     | Anthracite | Brown    | Cast Iron<br>Effect |
|-----------------------|----------|----------|----------|------------|----------|---------------------|
| Square Gutter         | <b>✓</b> | <b>✓</b> |          | <b>✓</b>   | <b>✓</b> |                     |
| Ogee Gutter           | <b>✓</b> | <b>✓</b> |          | <b>✓</b>   | <b>✓</b> | <b>✓</b>            |
| Round Gutter          | <b>✓</b> | <b>✓</b> | <b>✓</b> | <b>✓</b>   | <b>✓</b> | <b>✓</b>            |
| Deepflo Gutter        | <b>✓</b> | <b>✓</b> | <b>✓</b> | <b>✓</b>   | <b>✓</b> | <b>✓</b>            |
| Extraflo Gutter       | <b>✓</b> | <b>✓</b> | <b>✓</b> |            |          |                     |
| <b>Round Downpipe</b> | <b>✓</b> | <b>✓</b> | <b>✓</b> | <b>✓</b>   | <b>✓</b> | <b>✓</b>            |
| Square Downpipe       | <b>✓</b> | <b>✓</b> |          | <b>✓</b>   | <b>✓</b> |                     |

#### **Coloured Rooflines**

Our coloured roofline choices are mostly available in a square fascia profile. The nearest RAL colour is displayed next to the colour where possible.