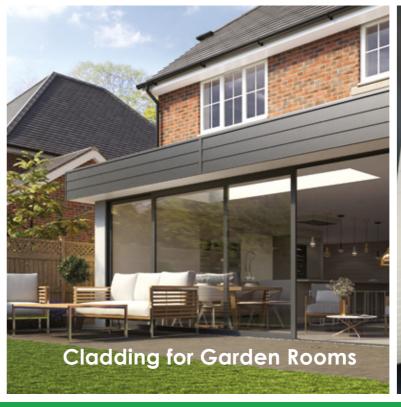

# **Cladding Transformations**

Cladding from Homeline Building Products can make a dramatic difference and completely upgrade the look of your home. This versatile product can be used to enhance dormers, extensions, garden rooms or even as a soffit. We offer traditional cladding in shiplap and open V with PVC-U trims as well as contemporary cladding in lap and closed V styles with an innovative aluminium trim system for the ultimate aesthetics.