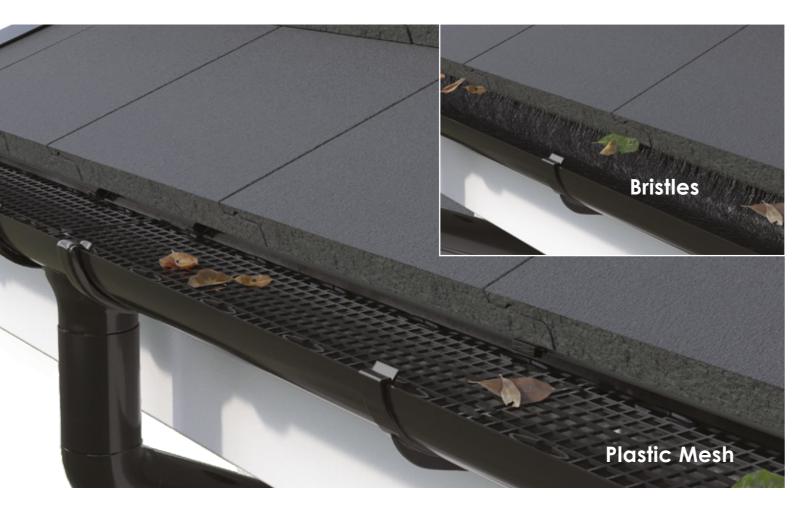

# **Choose** your Gutter Protection

Gutters need protecting to ensure water can flow freely from the gutter to the downpipe. The options below will help you choose the most appropriate protection for your gutters.

Gutter guards are available in two forms, a continuous wire with bristles running the length of the gutter, or an interlocking plastic mesh system that sits in the gutter. Both systems prevent a build up of debris meaning less maintenance is required.