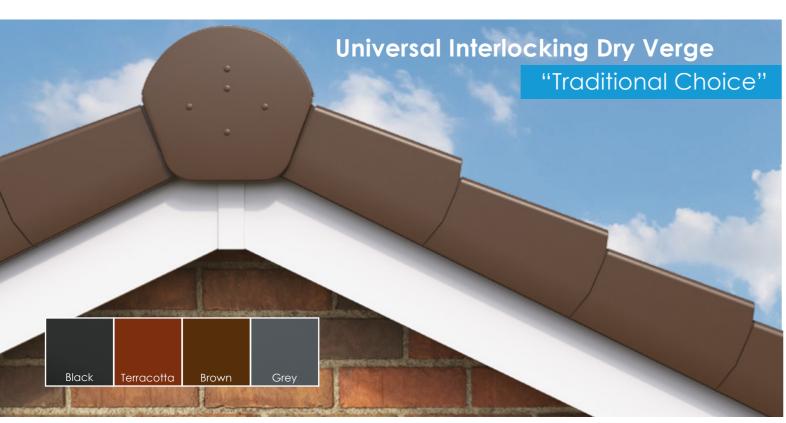

# **Choose** your Dry Verge

Dry verge protects the most vulnerable part of your roof from the rain and wind, eliminating the need for mortared joints, that often crack and degrade over time. PVC-U dry verges provide a maintenance free solution and are easy and quick to fix.

Universal dry verge is compatible with all major roof tiles and provides a neat finish that matches the interlocking profiles of your roof tiles.