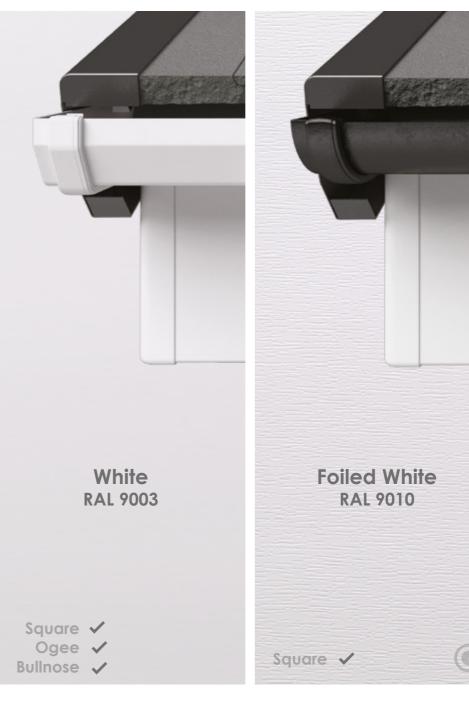

# **Choose** your Guttering Colour

|                       | White    | Black    | Grey     | Anthracite | Brown    | Cast Iron<br>Effect |
|-----------------------|----------|----------|----------|------------|----------|---------------------|
| Square Gutter         | <b>✓</b> | <b>✓</b> |          | <b>✓</b>   | <b>✓</b> |                     |
| Ogee Gutter           | <b>✓</b> | <b>✓</b> |          | <b>✓</b>   | <b>✓</b> | <b>✓</b>            |
| Round Gutter          | <b>✓</b> | <b>✓</b> | <b>✓</b> | <b>✓</b>   | <b>✓</b> | <b>✓</b>            |
| Deepflo Gutter        | <b>✓</b> | <b>✓</b> | <b>✓</b> | <b>✓</b>   | <b>✓</b> | <b>✓</b>            |
| Extraflo Gutter       | <b>✓</b> | <b>✓</b> | <b>✓</b> |            |          |                     |
| <b>Round Downpipe</b> | <b>✓</b> | <b>✓</b> | <b>✓</b> | <b>✓</b>   | <b>✓</b> | <b>✓</b>            |
| Square Downpipe       | <b>✓</b> | <b>✓</b> |          | <b>✓</b>   | <b>✓</b> |                     |

#### **Coloured Rooflines**

Our coloured roofline choices are mostly available in a square fascia profile. The nearest RAL colour is displayed next to the colour where possible.