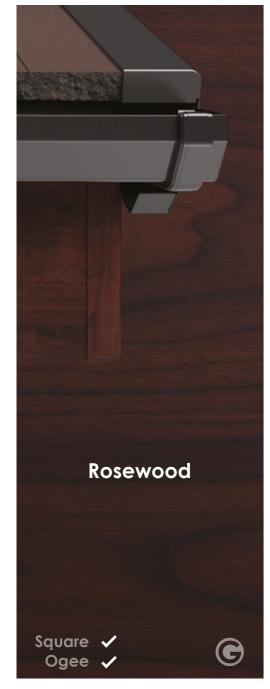

# Choose your Fascia Colour

# **Choose** your Fascia Colour

#### **Coloured Rooflines**

Our coloured roofline choices are mostly available in a square fascia profile. The nearest RAL colour is displayed next to the colour where possible.