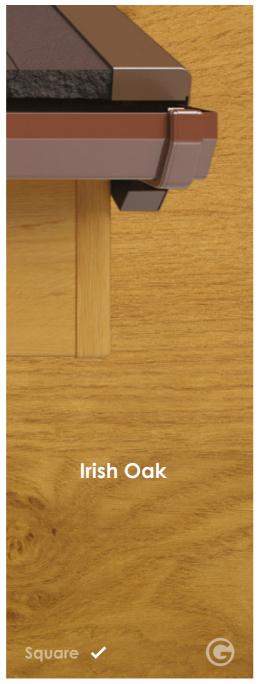

# Choose your Fascia Colour

# **Choose** your Fascia Colour

#### **Coloured Rooflines**

Our coloured roofline choices are mostly available in a square fascia profile. The nearest RAL colour is displayed next to the colour where possible.