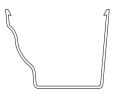

# Choose your Gutter

Your gutters and downpipes will need to complement your roofline choice, so we provide five ranges of gutter profiles to help you decide.

**Square, ogee** and **round** are ideal for standard homes, whereas **deepflo** and **extraflo** are ideal for homes with larger roof spaces where a higher flow capacity is needed.

# Five styles of gutter available.

**Square Gutter** 

**Ogee Gutter** 

**Round Gutter** 

**Deepflo Gutter** 

**Extraflo Gutter** 

(Colour options on page 11)