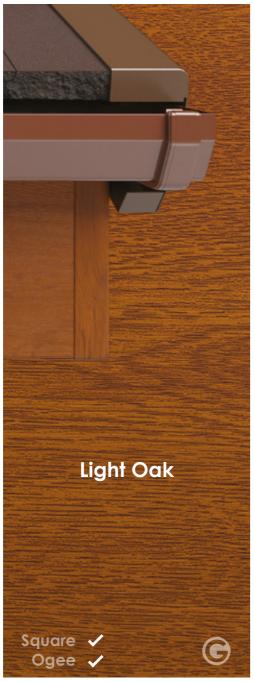

# Choose your Fascia Colour

# **Choose** your Fascia Colour

#### **Coloured Rooflines**

Our coloured roofline choices are mostly available in a square fascia profile. The nearest RAL colour is displayed next to the colour where possible.