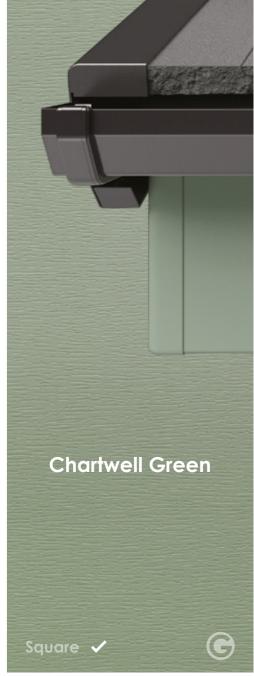

# **Choose** your Fascia Colour

#### **Coloured Rooflines**

Our coloured roofline choices are mostly available in a square fascia profile. The nearest RAL colour is displayed next to the colour where possible.