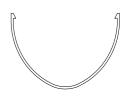

# Choose your Gutter

Your gutters and downpipes will need to complement your roofline choice, so we provide five ranges of gutter profiles to help you decide.

**Square, ogee** and **round** are ideal for standard homes, whereas **deepflo** and **extraflo** are ideal for homes with larger roof spaces where a higher flow capacity is needed.

# Five styles of gutter available.

**Square Gutter** 

**Ogee Gutter** 

**Round Gutter** 

**Deepflo Gutter** 

**Extraflo Gutter** 

(Colour options on page 11)