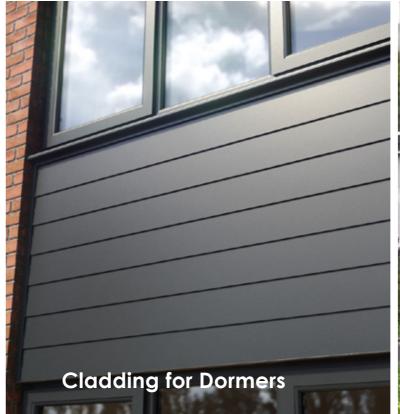

# **Cladding Transformations**

Cladding from Homeline Building Products can make a dramatic difference and completely upgrade the look of your home. This versatile product can be used to enhance dormers, extensions, garden rooms or even as a soffit. We offer traditional cladding in shiplap and open V with PVC-U trims as well as contemporary cladding in lap and closed V styles with an innovative aluminium trim system for the ultimate aesthetics.