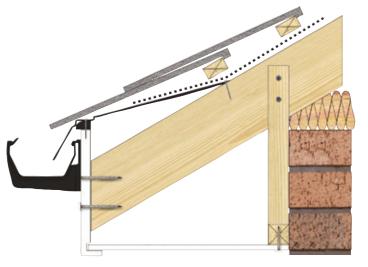

Ventilation is an integral part of any roofline installation in both new build and refurbishments. It is vital to ventilate your roof space to avoid damaging the timber structure of your roof. When installing roofline, your installer will guide you through the most appropriate solution to ventilate your roof space.

The most common way to provide a flow of air into your roof space is over fascia protection, but options are also available including vented soffits or circular vents.

**Vented Soffit** 