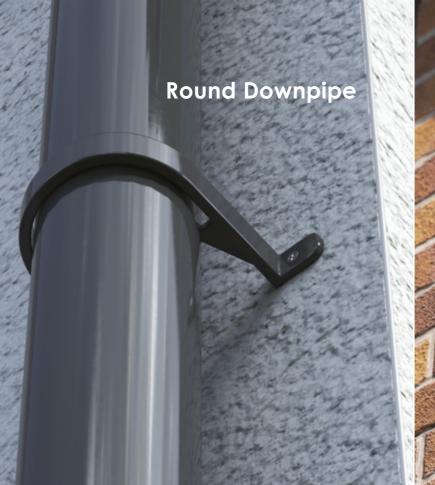

# Choose your Gutter

Your gutters and downpipes will need to complement your roofline choice, so we provide five ranges of gutter profiles to help you decide.

**Square, ogee** and **round** are ideal for standard homes, whereas **deepflo** and **extraflo** are ideal for homes with larger roof spaces where a higher flow capacity is needed.

# Five styles of gutter available.

**Square Gutter** 

**Ogee Gutter** 

**Round Gutter** 

**Deepflo Gutter** 

**Extraflo Gutter** 

(Colour options on page 11)