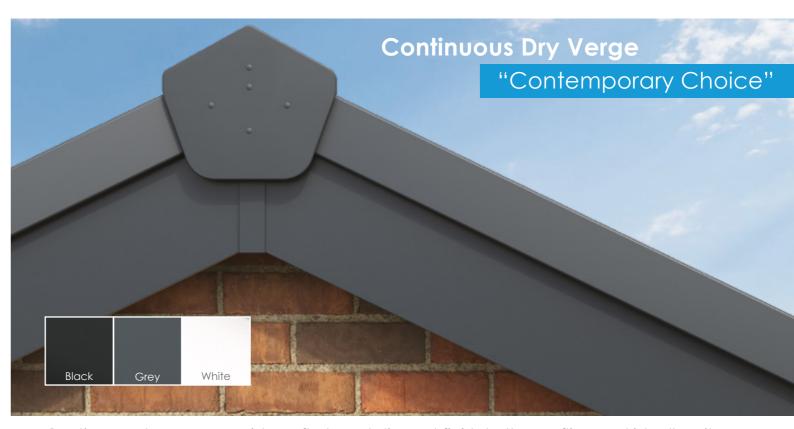

# **Choose** your Dry Verge

Dry verge protects the most vulnerable part of your roof from the rain and wind, eliminating the need for mortared joints, that often crack and degrade over time. PVC-U dry verges provide a maintenance free solution and are easy and quick to fix.

Universal dry verge is compatible with all major roof tiles and provides a neat finish that matches the interlocking profiles of your roof tiles.

Continuous dry verge provides a flush and discreet finish to the roofline and ideally suits contemporary properties.