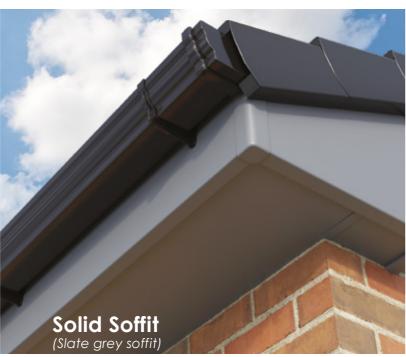

# **Choose** your Soffit

PVC-U Soffits close the gap between the fascia board and the external skin of the property. They are available in solid, vented and hollow options as shown.

Solid Soffit

Vented Soffit

**Hollow** Soffit

Solid soffits are the most popular style of soffit and are available in a variety of colours. If choosing solid soffits, ventilation to the roof space will be needed above the fascia board, or within the soffit using circular vents.