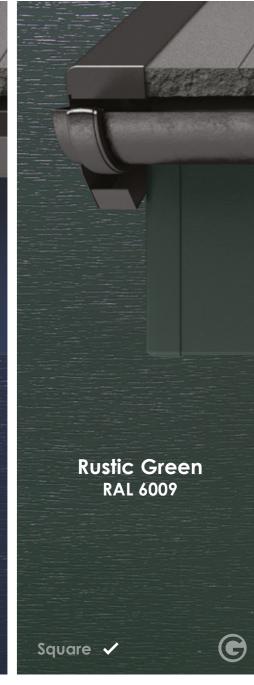

# **Choose** your Guttering Colour

|                       | White    | Black    | Grey     | Anthracite | Brown    | Cast Iron<br>Effect |
|-----------------------|----------|----------|----------|------------|----------|---------------------|
| Square Gutter         | <b>✓</b> | <b>✓</b> |          | <b>✓</b>   | <b>✓</b> |                     |
| Ogee Gutter           | <b>✓</b> | <b>✓</b> |          | <b>✓</b>   | <b>✓</b> | <b>✓</b>            |
| Round Gutter          | <b>✓</b> | <b>✓</b> | <b>✓</b> | <b>✓</b>   | <b>✓</b> | <b>✓</b>            |
| Deepflo Gutter        | <b>✓</b> | <b>✓</b> | <b>✓</b> | <b>✓</b>   | <b>✓</b> | <b>✓</b>            |
| Extraflo Gutter       | <b>✓</b> | <b>✓</b> | <b>✓</b> |            |          |                     |
| <b>Round Downpipe</b> | <b>✓</b> | <b>✓</b> | <b>✓</b> | <b>✓</b>   | <b>✓</b> | <b>✓</b>            |
| Square Downpipe       | <b>✓</b> | <b>✓</b> |          | <b>✓</b>   | <b>✓</b> |                     |

#### **Coloured Rooflines**

Our coloured roofline choices are mostly available in a square fascia profile. The nearest RAL colour is displayed next to the colour where possible.