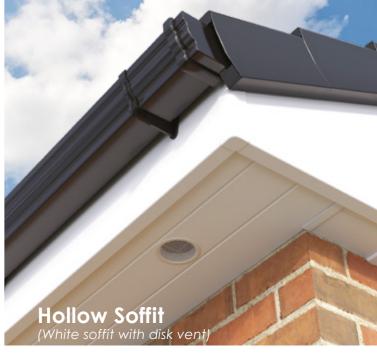

# **Choose** your Soffit

PVC-U Soffits close the gap between the fascia board and the external skin of the property. They are available in solid, vented and hollow options as shown.

Solid Soffit

Vented Soffit

**Hollow** Soffit

Solid soffits are the most popular style of soffit and are available in a variety of colours. If choosing solid soffits, ventilation to the roof space will be needed above the fascia board, or within the soffit using circular vents.

This versatile product is designed as a cost effective soffit solution. Ventilation can be provided above the fascia board, or within the soffit using circular vents. This must not be used as a cladding.