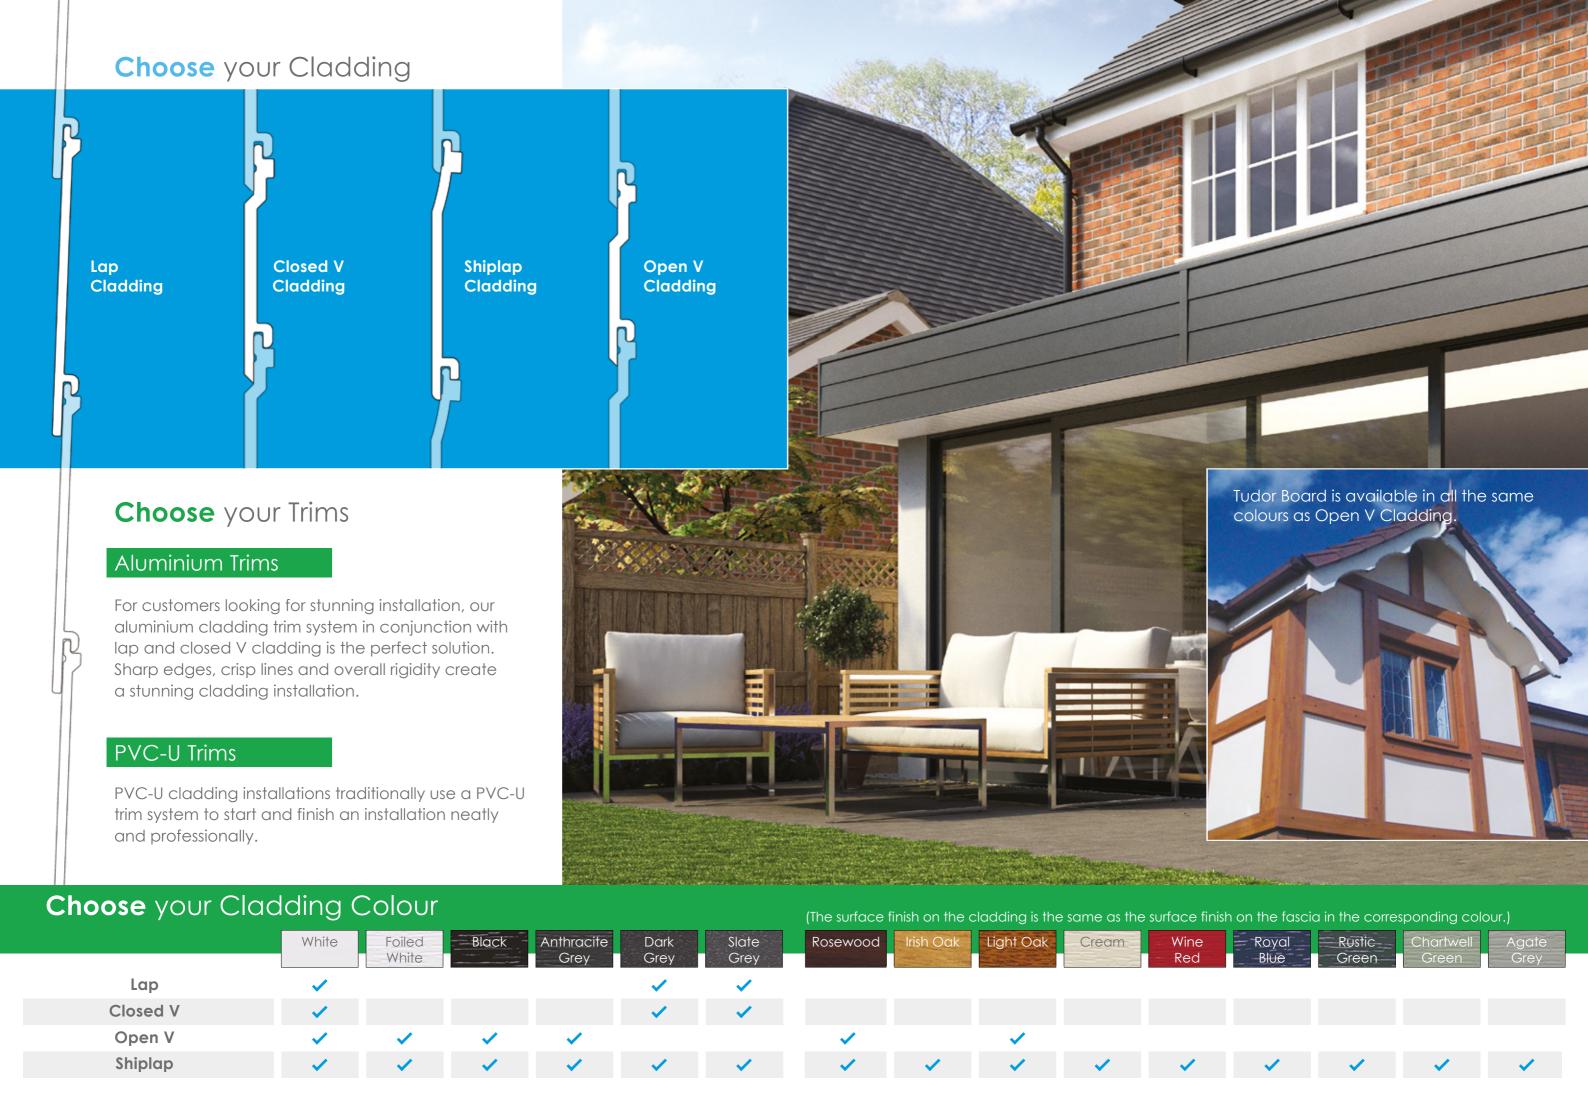

# **Cladding Transformations**

Cladding from Homeline Building Products can make a dramatic difference and completely upgrade the look of your home. This versatile product can be used to enhance dormers, extensions, garden rooms or even as a soffit. We offer traditional cladding in shiplap and open V with PVC-U trims as well as contemporary cladding in lap and closed V styles with an innovative aluminium trim system for the ultimate aesthetics.