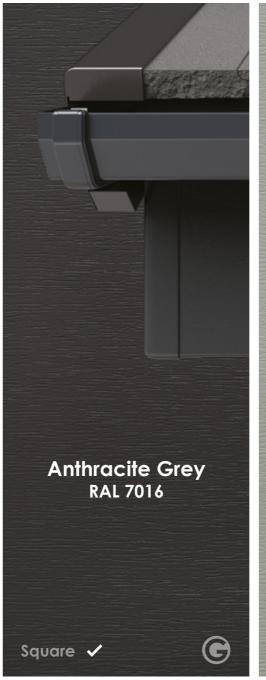

# **Choose** your Fascia Colour

#### **Coloured Rooflines**

Our coloured roofline choices are mostly available in a square fascia profile. The nearest RAL colour is displayed next to the colour where possible.

#### Grained or Smooth

When choosing 7016 grey rooflines (pg 14-15), we offer a smooth finish that complements Aluminium products such as bi-folding doors, or a grained finish that makes it look like painted timber to match PVC-U windows.