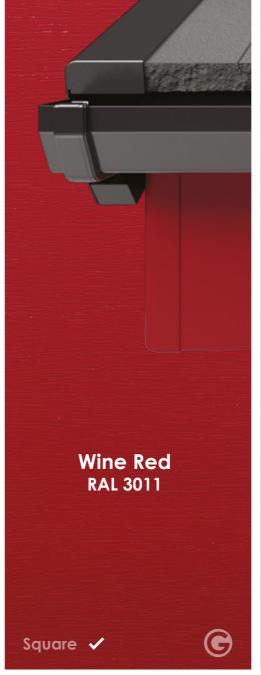

# Choose your Fascia Colour

# **Choose** your Fascia Colour

#### **Coloured Rooflines**

Our coloured roofline choices are mostly available in a square fascia profile. The nearest RAL colour is displayed next to the colour where possible.