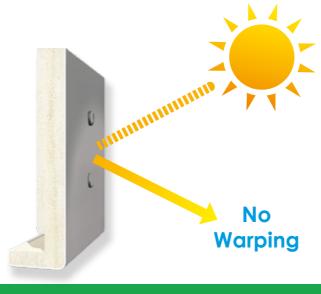

#### Heat Shield Protected

All our coloured rooflines are protected by heat shield technology, which is specifically designed to stop fascias, soffits and cladding from warping and twisting under the pressure of direct sunlight.